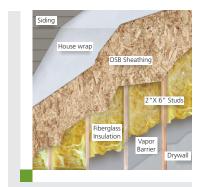

# LOGIX versus wood-frame construction.

|                      | Wood-frame wall system                                                                                                                                                   | LOGIX                                                                                                                                                                                    |
|----------------------|--------------------------------------------------------------------------------------------------------------------------------------------------------------------------|------------------------------------------------------------------------------------------------------------------------------------------------------------------------------------------|
| Energy<br>Efficiency | <ul><li>Thermal bridging</li><li>Insulation gaps</li><li>Eroding R-Value</li></ul>                                                                                       | <ul> <li>The smarter technology</li> <li>No thermal bridging</li> <li>Continuous insulation</li> <li>Constant R-Value of up to R27 for life</li> </ul>                                   |
| Sustainability       | <ul> <li>Conventional construction has<br/>resulted in insurance losses that<br/>have outstripped the growth<br/>of GDP by 10 times in the last<br/>30 years.</li> </ul> | <ul> <li>The stronger technology</li> <li>Over 9 times stronger than wood-frame construction</li> <li>4-hour fire rating</li> <li>Wind-rated up to 200 MPH</li> <li>Won't rot</li> </ul> |
| Health &<br>Comfort  | <ul> <li>May contain adhesives and<br/>VOCs that off-gas</li> <li>Wood and moisture provide an<br/>ideal environment for mold</li> </ul>                                 | The friendlier technology EPS and concrete are non-toxic and do not off-gas No nutrient source exists in the structure for mold growth                                                   |