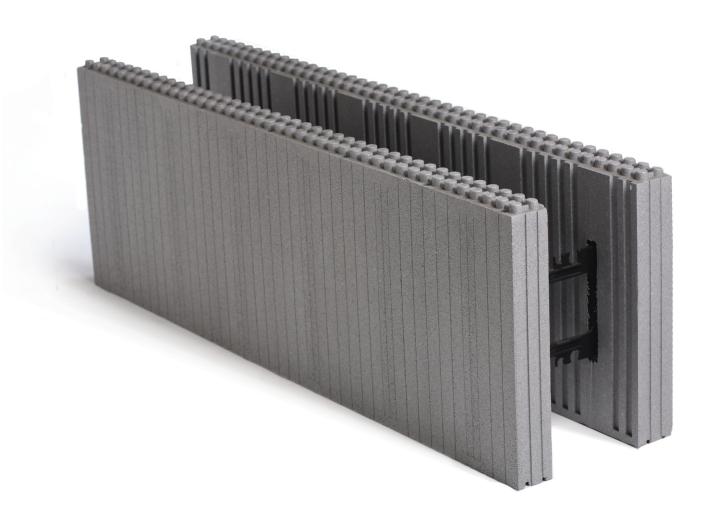

# Introducing LOGIX Platinum Series. To boldly go to net-zero and beyond.

LOGIX Platinum Series is powered by millions of graphite infrared absorbers and heat reflectors that reduce thermal conductivity.

- LOGIX Platinum Series provides more R-value without increasing wall thickness.
- LOGIX Platinum Series delivers R27 with our regular 2.75" panel thickness.
- That's 23% more R-value than most ICF's offer.
- LOGIX Platinum Series is better for contractors as well. The elimination of the sun glare from regular white panels makes it easier on the eyes.