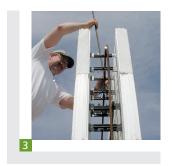

### Six steps toward GOOD. SOLID. GREEN.

Prepare the job site

Place the first course

Place the rebar

Brace the wall

Pour the concrete

Install rough electrical and plumbing

Thousands of builders have taken LOGIX training programs and are available to offer you competitive pricing for your project. For more details and information, visit logixicf.com.