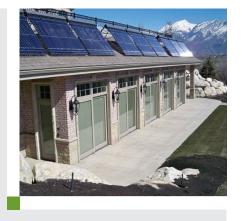

#### Key Components of this LOGIX Net-Zero Home

- All exterior walls and the indoor pool constructed with LOGIX.
- Geothermal main heating system
- Electricity generated by rooftop photovoltaic cells
- Indoor pool heated by solar heated water collectors
- Home and pool also utilize passive solar technology
- Roof is insulated with R-38 batts and 1½ inches of urethane
- Concrete-based dark-gray roof shingles absorb heat
- Cool air is drawn from the pool atrium and circulated through the home