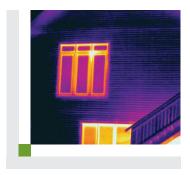

Thermal image of a LOGIX home shows minimal heat loss, resulting in lower energy bills.