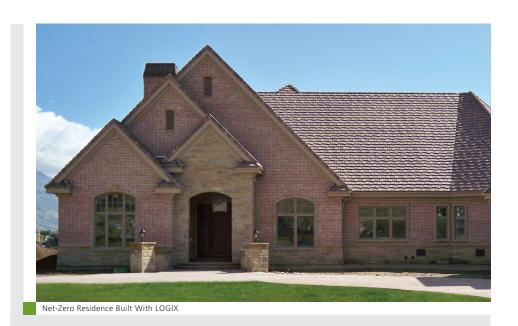

#### Key Components of this LOGIX Net-Zero Home

- All exterior walls and the indoor pool constructed with LOGIX.
- Geothermal main heating system
- Electricity generated by rooftop photovoltaic cells
- Indoor pool heated by solar heated water collectors
- Home and pool also utilize passive solar technology
- Roof is insulated with R-38 batts and 1½ inches of urethane
- Concrete-based dark-gray roof shingles absorb heat
- Cool air is drawn from the pool atrium and circulated through the home