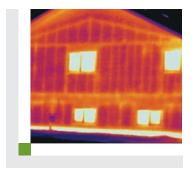

Unlike traditional walls, the LOGIX ICF wall system prevents costly energy loss and dramatically lowers your energy bills.

Thermal image of a conventionally built home showing heat loss across the entire wall.

Thermal image of a LOGIX home shows minimal heat loss, resulting in lower energy bills.