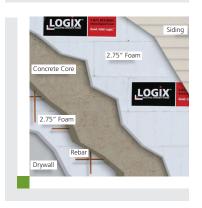

# Net-zero ready.

The next wave of green buildings will be net-zero – buildings that sell energy back to the grid instead of buying it.

LOGIX is "net-zero" ready.

With a superior R-value of R24 built into its DNA, LOGIX helps you create an airtight building envelope today for the quality of thermal performance that will be expected tomorrow.

- LOGIX Platinum Series provides more R-value without increasing wall thickness.
- LOGIX Platinum Series delivers R27 with our regular 2.75" panel thickness.
- That's 23% more R-value than most ICF's offer.
- LOGIX Platinum Series is better for contractors as well. The elimination of the sun glare from regular white panels makes it easier on the eyes.