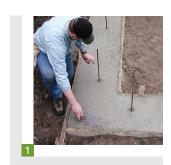

### Six steps toward GOOD. SOLID. GREEN.

Prepare the job site

Place the first course

Place the rebar

Brace the wall

Pour the concrete

Install rough electrical and plumbing

Thousands of builders have taken LOGIX training programs and are available to offer you competitive pricing for your project. For more details and information, visit logixicf.com.